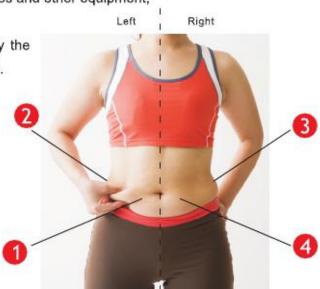

The person please do not treat a large area of body or treat the adjacent part of the body that have been treated in the same course of treatment. As (Fig17) shows: if you operate of part ①, you can not operate the part ② or part ④, so you can only operate part ③. If you against this regulation, Light will cause the metabolic disorders, Heavy then cause metabolic acidosis and the toxins from the body doesn't stranded.