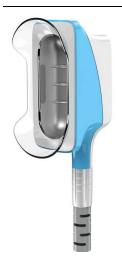

### Applicator Description and Installation:

1.Emergency stop button and Key Switch:

1. Turn on the machine . Then you will see the display on like the following::

2.Large Cryolipolysis hand piece:with 4 size CUP

Combines the cryolipolysis, Vacuum and Photon Dynamic.

Take the cryolipolysis hand piece on the holder at the right side, then insert it into the Cool socket.

3.Medium Cryolipolysis hand piece:with 3 size CUPCombines the cryolipolysis,Vacuum and Photon Dynamic.Take the cryolipolysis hand piece on the holder at the left side,then insert it into the Cool M socket.