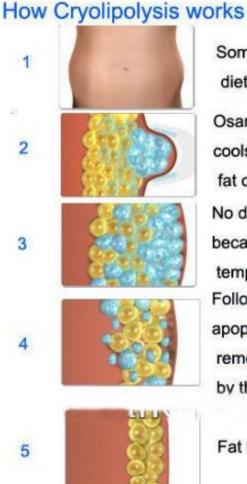

Some stubborn fat bulges are immune to diet and exercise

Osano freeze fat equipment targets and cools fat cells to temperatures that trigger fat cell apoptosis

No damage to nerves or other tissues because lipids in fat crystallize at a warmer temperature than water in other cell types Following treatment, fat cells enter an apoptotic death sequence and are gradually removed in the next few weeks and months by the immune system

Fat layer thickness significantly reduced