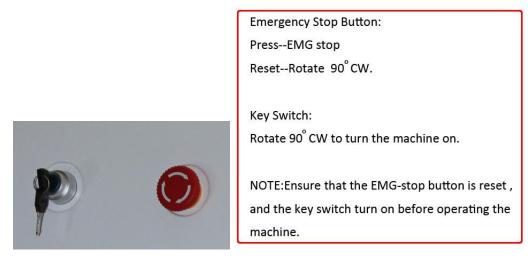

### Applicator Description and Installation:

1.Emergency stop button and Key Switch:

1. Turn on the machine . Then you will see the display on like the following::

2.Large Cryolipolysis hand piece:with 4 size CUP