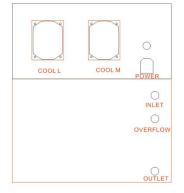

### Filling water into the water tank(recommended two times ):

- 1.Insert two tubes into the water inlet hole and overflow hole.
- 2.Filling the water into the water tank.
- 3. When the overflow pipe flowing the water out, then stop filling the water.
- 4.Star the cryolipolysis functions for about 2 mins.

### the water tank.

1.insert two tubes into the overflow and water outlet holes.then the water will be flowing out from the outlet tube.

Note:

1.If not using the device 15 days or above, we recommended to put the distilled water clean and clear

2.when there is not enough water in the water tank or no water flowing,then the adding

water reminder will display like following: then pls help to add enough water.