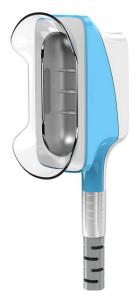

### Applicator Description and Installation:

1.Emergency stop button and Key Switch:

1. Turn on the machine . Then you will see the display on like the following::

2.Large Cryolipolysis hand piece:with 4 size CUP

Combines the cryolipolysis, Vacuum and Photon Dynamic.

Take the cryolipolysis hand piece on the holder at the right side, then insert it into the Cool socket.

3.Medium Cryolipolysis hand piece:with 3 size CUPCombines the cryolipolysis,Vacuum and Photon Dynamic.Take the cryolipolysis hand piece on the holder at the left side,then insert it into the Cool M socket.