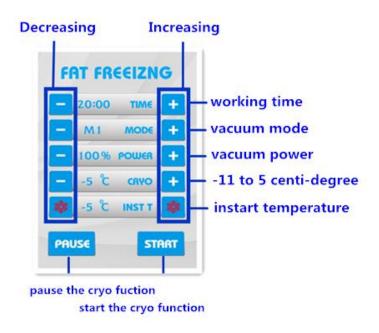

## Operation:

Large & Medium Cryolipolysis

| - 20:00 TIME + - 0:00 TIME + |
|------------------------------------------------------------------------------------------------------------------------------------------------------------------------------------------------------------------------------------------------------------------------------------------------------------------------------------------------------------------------------------------------------------------------------------------------------------------------------------------------------------------|
| 1.set the treatment time                                                                                                                                                                                                                                                                                                                                                                                                                                                                                         |
| Touch to ajust the treatment time from 5 to 60 mins,(preset time:20 mins)                                                                                                                                                                                                                                                                                                                                                                                                                                        |
| 2.Set the vacuum suction mode                                                                                                                                                                                                                                                                                                                                                                                                                                                                                    |
| Touch to ajust the vacuum mode amongM1,M2,M3,M4 modes.                                                                                                                                                                                                                                                                                                                                                                                                                                                           |
| 3.set the vacuum power VRC POWER                                                                                                                                                                                                                                                                                                                                                                                                                                                                                 |
| Touch to ajust the vacuum power level from 10% to 100%.                                                                                                                                                                                                                                                                                                                                                                                                                                                          |
| 4.set the Cryo Level                                                                                                                                                                                                                                                                                                                                                                                                                                                                                             |
| Touch to ajust the cryo level from -11 to 5 centidegree.                                                                                                                                                                                                                                                                                                                                                                                                                                                         |
| 5.Touch to heat 3 minutes, become red , Then continue cooling, become white                                                                                                                                                                                                                                                                                                                                                                                                                                      |
| Note: they system is designed 3 minutes heating massage program, but it                                                                                                                                                                                                                                                                                                                                                                                                                                          |
| is cooling by default, if you need the heating program at the beginning of                                                                                                                                                                                                                                                                                                                                                                                                                                       |
| thetreatment,pls touch into to change into the temperature will be                                                                                                                                                                                                                                                                                                                                                                                                                                               |
| about 37-45 centi-degree,3 minutes later, the system will enter into                                                                                                                                                                                                                                                                                                                                                                                                                                             |
| Cooling state automatically.                                                                                                                                                                                                                                                                                                                                                                                                                                                                                     |