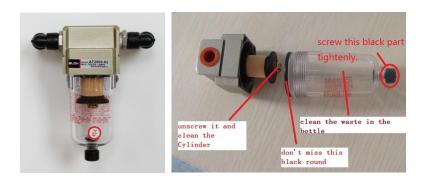

Insert it into the emergency bar socket.

5.the filter cleaning

When the liquid in the filter exceeds more than half of the bottle, please clean the filter immediately as following picture,

when you cleaning the filter, please don't miss any small parts.