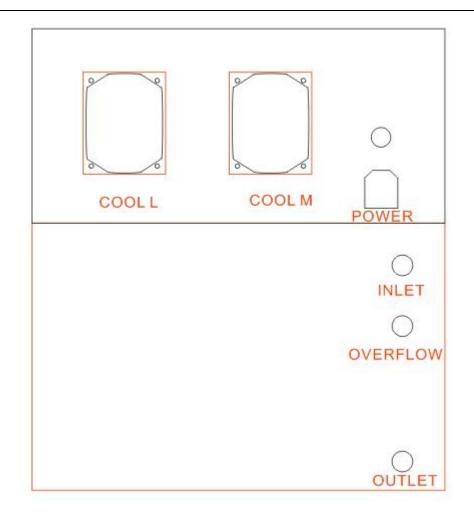

Combines the cryolipolysis, Vacuum and Photon Dynamic.

Take the cryolipolysis hand piece on the holder at the right side, then insert it into the Cool socket.

3.Medium Cryolipolysis hand piece:with 3 size CUPCombines the cryolipolysis,Vacuum and Photon Dynamic.Take the cryolipolysis hand piece on the holder at the left side,then insert it into the Cool M socket.

### Filling water into the water tank(recommended two times ):

- 1.Insert two tubes into the water inlet hole and overflow hole.
- 2.Filling the water into the water tank.
- 3. When the overflow pipe flowing the water out, then stop filling the water.
- 4.Star the cryolipolysis functions for about 2 mins.

### the water tank.

1.insert two tubes into the overflow and water outlet holes.then the water will be flowing out from the outlet tube.

Note:

1.If not using the device 15 days or above, we recommended to put the distilled water clean and clear