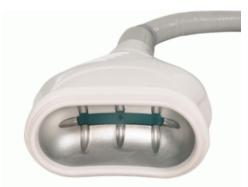

# **Cryolipolysis handle:**

- 360° all-dimension surrounding cooling applicators
- The treating area is all-dimension cryolipolise Approach 100% frozen in full • area

- A FREEZE CONTOUR PLUS treatment corresponds approximately 3 treatments with typical fat freezing devices
- Only 35 to 45 mins time each treatment needed instead of 60 mins . Save about half treatment time to treat more customers .

## Handle size of cooling area as below :

#### Large cryo handle size:

#### 1#195\*85mm;2#210\*90mm;3#215\*100mm;4#230\*105mm

#3/#4 APPLICATIOR: for flanks.curved cup design allows for better placement and fit on curved or narrow parts of the body.

#2 APPLICATIOR:best matches with the contour of abdomen.most commonly used applicator used forthis area.