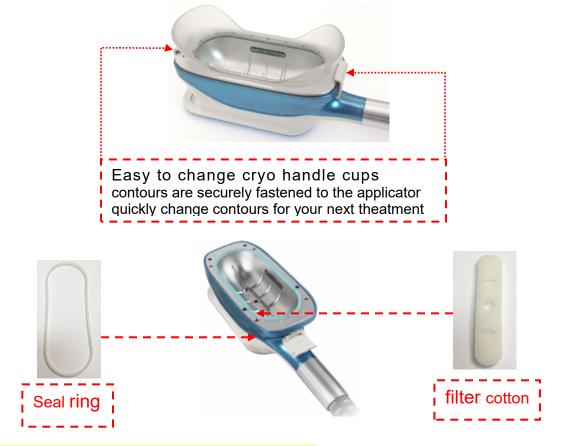

# Instrument attachment description

Introduction to components

#### Installation introduction

Pay attention to: How to know enough water input?

Please observe water spilt, water spill automatically from the water spilt, means enough water input. Then draw out water pipe and water funnel.

#### Water overflow (please open the cover when you are filling water)

Note: Cryo handle 1 and cryo handle 2 can work together.

For the vacuum, turn left is small, turn right is big For the vacuum, turn left is small, turn right is big

Differential pressure drain

Twist left&Turn right

# Accessories:

360 cryo 1

Mini cryo 3

40KHz cavitation

Body RF

Face RF

laser pads