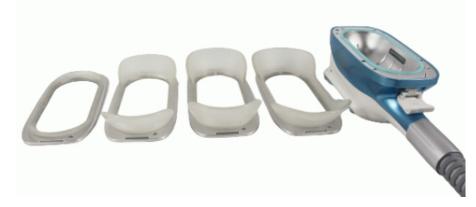

# **Cryolipolysis handle:**

- 360° all-dimension surrounding cooling applicators
- The treating area is all-dimension cryolipolise Approach 100% frozen in full • area

- A FREEZE CONTOUR PLUS treatment corresponds approximately 3 treatments with typical fat freezing devices
- Only 35 to 45 mins time each treatment needed instead of 60 mins . Save about half treatment time to treat more customers .

## Handle size of cooling area as below :

#### Large cryo handle size:

#### 1#195\*85mm;2#210\*90mm;3#215\*100mm;4#230\*105mm

#3/#4 APPLICATIOR: for flanks.curved cup design allows for better placement and fit on curved or narrow parts of the body.

#2 APPLICATIOR:best matches with the contour of abdomen.most commonly used applicator used forthis area.

#### Small cryo handle size:

#### 1#140\*70mm;2#155\*80mm;3#165\*90mm

#1 APPLICATIORP: ideal for longer vertical areas of fat(I.E.abdomen and flanks). also suggested for the arms.

Mini cryo 5: handle size: 80\*40mm