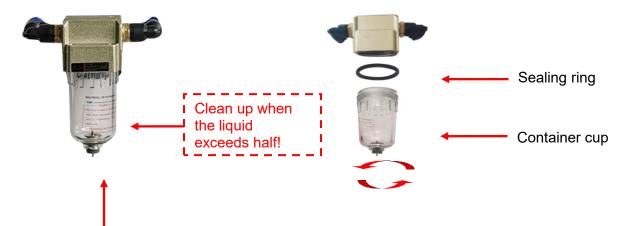

# Instrument attachment description

Introduction to components

#### Installation introduction

Pay attention to: How to know enough water input?

Please observe water spilt, water spill automatically from the water spilt, means enough water input. Then draw out water pipe and water funnel.

#### Water overflow (please open the cover when you are filling water)

Note: Cryo handle 1 and cryo handle 2 can work together.

For the vacuum, turn left is small, turn right is big For the vacuum, turn left is small, turn right is big

Differential pressure drain

Twist left&Turn right