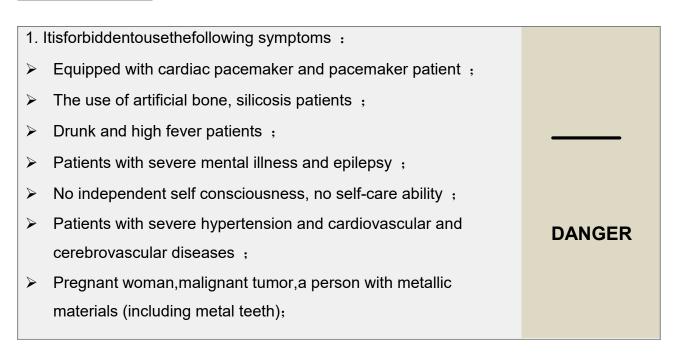

# Matters needing attention

1、Contraindication:

A man with a heart problem;

Severe cold and cold urticaria patients

- Patients with cold plasminogen;
- Raynaud's disease;
- Cold globulin;
- Severe diabetic patients;
- Severe chilblain;
- Physiological hypotonic patients;
- > An elderly, young, frail, etc person who is intolerant of coldtreatment;
- > Patients with the following electrical equipment cannot be treated

#### with this instrument:

- ----Implanted pacemaker patients and other electronic equipment;
- ----Artificial heart lung apparatus life sustaining patients;
- ----Need Wearable ECG monitoring equipment.
- 2、The following person is subject to my consent:
- ----Acute disease patient; ----Malignant tumor; ----Infectious disease patient;
- ----Women in pregnancy; ----Cardiac; ----A patient with high fever;
- ----Being treated or having an abnormal body condition.
- 3、Notice of use:
- > This instrument is operated by professionals;
- It is forbidden to treat the film without applying an antifreeze film and to ensure that the anti freezing film covers all treatmentareas during the treatment;
- 4、 Clinicalnotes: