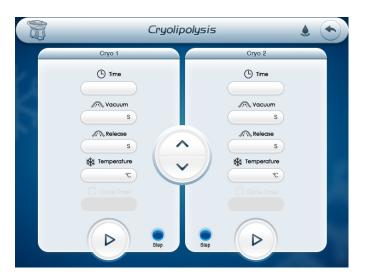

# **Operation interface**

#### Cryo handle screen:

Please touch anywhere to enter the function screen!

Home screen interface:

Please touch anywhere to enter next screen.

Please choose one function to enter next screen.

- Please analyzer the fat part status, then according it, to adjust the Intensity, vacuum
- release time and working time.
- ◆ vacuum setting: 0.5s ~9.0s0.according to the customers need.
- release setting:0s~4.0s,according to the customers need.
- time setting: 1~60min,according to the customers need.

- ◆ cooling temperature: -10 °C to ~45°C, according to the customers need.
- Then click the key of " Then click the key of " to start operation

#### 1.cryo1 and cryo2 can be working together.