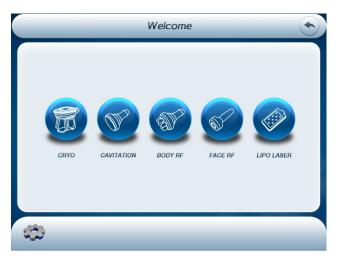

# Instrument attachment description

Introduction to components

# Accessories:

360 cryo 1

Mini cryo 3

40KHz cavitation

Body RF

Face RF

laser pads