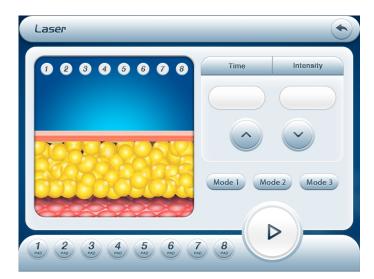

# **Operation interface**

#### Cryo handle screen:

Please touch anywhere to enter the function screen!

Home screen interface:

Please touch anywhere to enter next screen.

Please choose one function to enter next screen.

- Please analyzer the fat part status, then according it, to adjust the Intensity, vacuum
- release time and working time.
- ◆ vacuum setting: 0.5s ~9.0s0.according to the customers need.
- release setting:0s~4.0s,according to the customers need.
- time setting: 1~60min,according to the customers need.

- ◆ cooling temperature: -10 °C to ~45°C, according to the customers need.
- Then click the key of " Then click the key of " to start operation

please analyzer the fat part status, the according it to adjust the energy and working time.

",then clikc up and

intensity/time setting:click the key of " down,0-20 according the customer need.

MODE: • Mode 1 Mode 2 Mode 3

There are 3 modes: mode1 mode2 mode3

Mode 1 : Suitable for arms, thighs & other parts therapy, or mild obese type.

Mode 2 : Suitable for hip, abdomen & back, or moderate obese type.

Mode 3 : Suitable for arms, abdomen which is moderate obese type.

click the button of to start operation.

Tips click

will be returned back to the last screen

- please analyzer the fat part status, the according it to adjust the energy and working time.
- intensity/time setting:click the key of " , then clikc up and down,0-20 according the customer need.
- MODE: Mode 1 Mode 2 Mode 3

• Click from 1 to 8 to start lipo laser pads working:

to start operation.

Tips click

E click the button of

will be returned back to the last screen