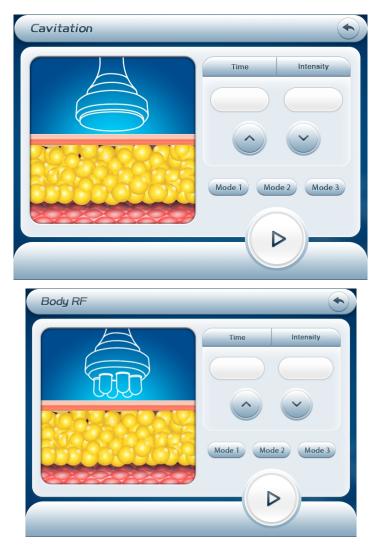

please analyzer the fat part status, the according it to adjust the energy and working time.

",then clikc up and

intensity/time setting:click the key of " down,0-20 according the customer need.

MODE: • Mode 1 Mode 2 Mode 3

There are 3 modes: mode1 mode2 mode3

Mode 1 : Suitable for arms, thighs & other parts therapy, or mild obese type.

Mode 2 : Suitable for hip, abdomen & back, or moderate obese type.

Mode 3 : Suitable for arms, abdomen which is moderate obese type.

click the button of to start operation.

Tips click

will be returned back to the last screen

- please analyzer the fat part status, the according it to adjust the energy and working time.
- intensity/time setting:click the key of " , then clikc up and down,0-20 according the customer need.
- MODE: Mode 1 Mode 2 Mode 3