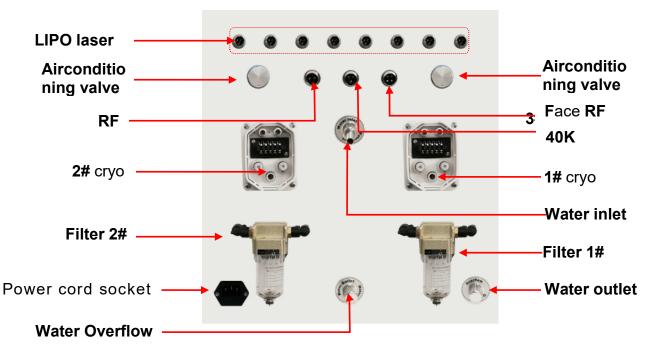

#### Installation introduction

Pay attention to: How to know enough water input?

Please observe water spilt, water spill automatically from the water spilt, means enough water input. Then draw out water pipe and water funnel.

#### Water overflow (please open the cover when you are filling water)

Note: Cryo handle 1 and cryo handle 2 can work together.

For the vacuum, turn left is small, turn right is big For the vacuum, turn left is small, turn right is big

Differential pressure drain

Twist left&Turn right