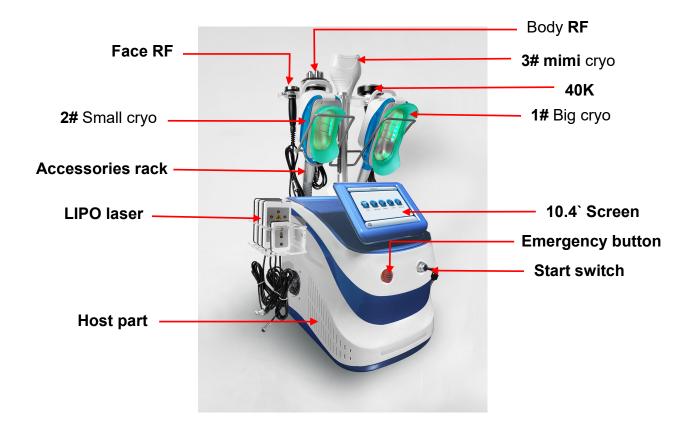

# Instrument attachment description

Introduction to components

# Accessories:

360 cryo 1

Mini cryo 3

40KHz cavitation

Body RF

Face RF

laser pads