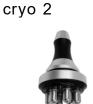

# Accessories:

360 cryo 1

Mini cryo 3

40KHz cavitation

Body RF

Face RF

laser pads

# **Cryolipolysis handle:**

- 360° all-dimension surrounding cooling applicators
- The treating area is all-dimension cryolipolise Approach 100% frozen in full • area

- A FREEZE CONTOUR PLUS treatment corresponds approximately 3 treatments with typical fat freezing devices
- Only 35 to 45 mins time each treatment needed instead of 60 mins . Save about half treatment time to treat more customers .

## Handle size of cooling area as below :

#### Large cryo handle size:

#### 1#195\*85mm;2#210\*90mm;3#215\*100mm;4#230\*105mm

#3/#4 APPLICATIOR: for flanks.curved cup design allows for better placement and fit on curved or narrow parts of the body.

#2 APPLICATIOR:best matches with the contour of abdomen.most commonly used applicator used forthis area.