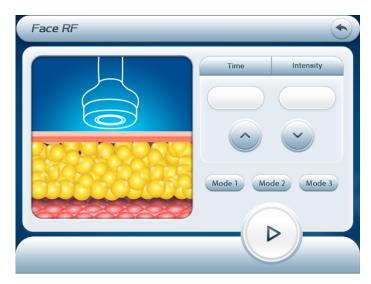

please analyzer the fat part status, the according it to adjust the energy and working time.

",then clikc up and

intensity/time setting:click the key of " down,0-20 according the customer need.

MODE: • Mode 1 Mode 2 Mode 3

There are 3 modes: mode1 mode2 mode3

Mode 1 : Suitable for arms, thighs & other parts therapy, or mild obese type.

Mode 2 : Suitable for hip, abdomen & back, or moderate obese type.

Mode 3 : Suitable for arms, abdomen which is moderate obese type.

click the button of to start operation.

Tips click

will be returned back to the last screen

- please analyzer the fat part status, the according it to adjust the energy and working time.
- intensity/time setting:click the key of " , then clikc up and down,0-20 according the customer need.
- MODE: Mode 1 Mode 2 Mode 3