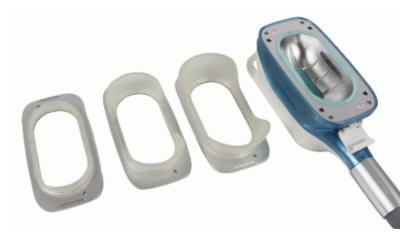

# **Cryolipolysis handle:**

- 360° all-dimension surrounding cooling applicators
- The treating area is all-dimension cryolipolise Approach 100% frozen in full • area

- A FREEZE CONTOUR PLUS treatment corresponds approximately 3 treatments with typical fat freezing devices
- Only 35 to 45 mins time each treatment needed instead of 60 mins . Save about half treatment time to treat more customers .

## Handle size of cooling area as below :

#### Large cryo handle size:

#### 1#195\*85mm;2#210\*90mm;3#215\*100mm;4#230\*105mm

#3/#4 APPLICATIOR: for flanks.curved cup design allows for better placement and fit on curved or narrow parts of the body.

#2 APPLICATIOR:best matches with the contour of abdomen.most commonly used applicator used forthis area.

#### Small cryo handle size:

#### 1#140\*70mm;2#155\*80mm;3#165\*90mm

#1 APPLICATIORP: ideal for longer vertical areas of fat(I.E.abdomen and flanks). also suggested for the arms.

Mini cryo 5: handle size: 80\*40mm