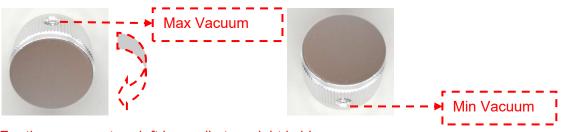

#### Water overflow (please open the cover when you are filling water)

Note: Cryo handle 1 and cryo handle 2 can work together.

For the vacuum, turn left is small, turn right is big For the vacuum, turn left is small, turn right is big