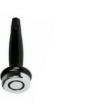

# Accessories:

360 cryo 1

Mini cryo 3

40KHz cavitation

Body RF

Face RF

laser pads

#### Small cryo handle size:

#### 1#140\*70mm;2#155\*80mm;3#165\*90mm

#1 APPLICATIORP: ideal for longer vertical areas of fat(I.E.abdomen and flanks). also suggested for the arms.

Mini cryo 5: handle size: 80\*40mm