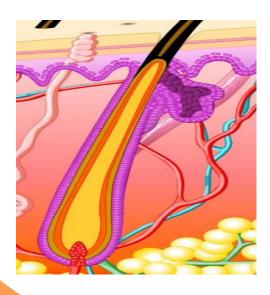

# —Working Principle—

IPL is a non-invasive skin treatment that emits powerful bursts of light energy to treat sun damaged skin, wrinkles, and unwanted hair growth, etc. without damaging the surface of your skin.

IPL systems use hand held flash lamps to emit micro pulses of light across a broad band of visible wavelengths. By using gentle pulses of light momentarily to create heat, IPL can permanently disable hair follicles. and prevent future growth. Similarly, IPL also achieves excellent long term results when treating thread veins, skin pigmentation, acne and other skin complaints.