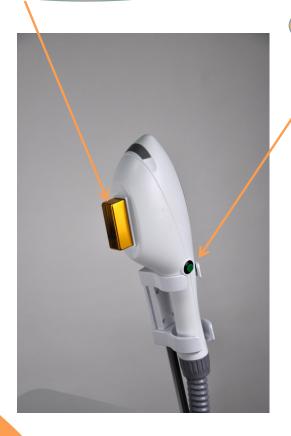

#### —Handle Introduction—

Big Spot 15\*50mm

Swith

>Standard: 430/530/640-1200nm

**> Optional**: 590/690/750-1200nm