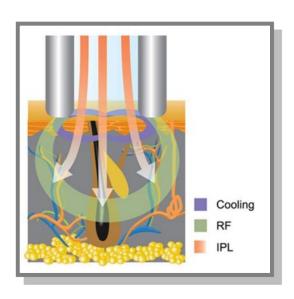

# —Working Principle—

IPL is a non-invasive skin treatment that emits powerful bursts of light energy to treat sun damaged skin, wrinkles, and unwanted hair growth, etc. without damaging the surface of your skin.

IPL systems use hand held flash lamps to emit micro pulses of light across a broad band of visible wavelengths. By using gentle pulses of light momentarily to create heat, IPL can permanently disable hair follicles. and prevent future growth. Similarly, IPL also achieves excellent long term results when treating thread veins, skin pigmentation, acne and other skin complaints.