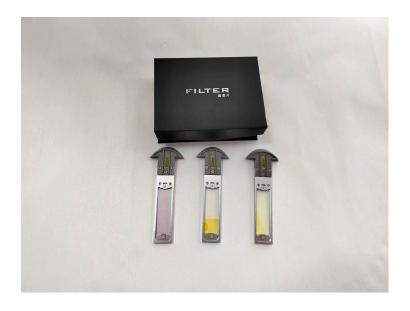

#### —Handle Introduction—

Big Spot 15\*50mm

Swith

>Standard: 430/530/640-1200nm

**> Optional**: 590/690/750-1200nm