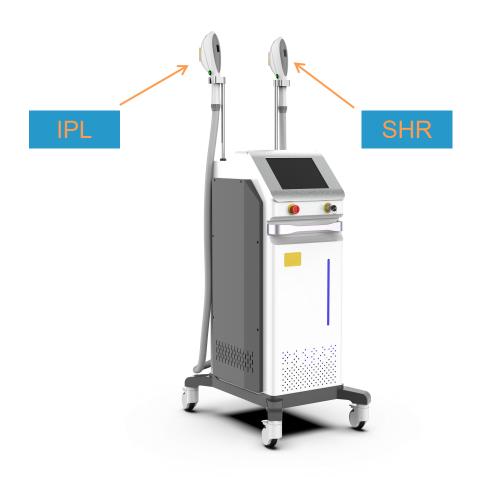

#### —Handle Introduction—

Big Spot 15\*50mm

Swith

>Standard: 430/530/640-1200nm

**> Optional**: 590/690/750-1200nm