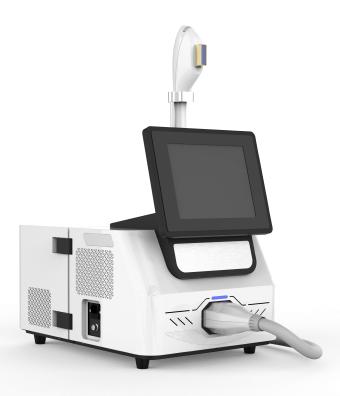

Focus on Quality and Service

# IPL SHR Multi Treatment System





## -Machine Introduction-

- Hair Removal
- Skin Rejuvenation
- Ance Removal



-Working Principle—

IPL is a non-invasive skin treatment that emits powerful bursts of light energy to treat sun damaged skin, wrinkles, and unwanted hair growth, etc. without damaging the surface of your skin.

IPL systems use hand held flash lamps to emit micro pulses of light across a broad band of visible wavelengths. By using gentle pulses of light momentarily to create heat, IPL can permanently disable hair follicles. and prevent future growth. Similarly, IPL also achieves excellent long term results when treating thread veins, skin pigmentation, acne and other skin complaints.





#### -Handle Introduction-



# — Before and After —



Female | Age 26 Before

After 5 treatments

Male | Age 39 Before

After 4 treatments





## -Machine Parameters-

| Power Supply   | 2000W