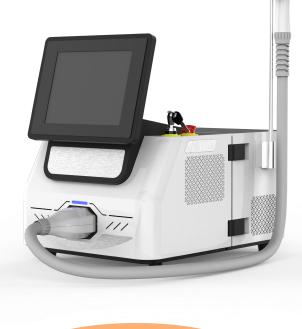

# IPL SHR Multi Treatment System

## -Machine Introduction-

- Hair Removal
- Skin Rejuvenation
- Ance Removal

-Working Principle—

IPL is a non-invasive skin treatment that emits powerful bursts of light energy to treat sun damaged skin, wrinkles, and unwanted hair growth, etc. without damaging the surface of your skin.