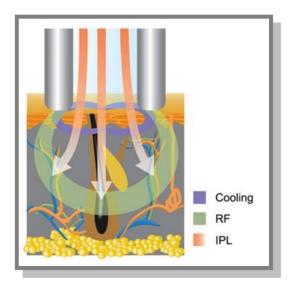

## -Machine Introduction-

- Hair Removal
- Skin Rejuvenation
- Ance Removal

-Working Principle—

IPL is a non-invasive skin treatment that emits powerful bursts of light energy to treat sun damaged skin, wrinkles, and unwanted hair growth, etc. without damaging the surface of your skin.

IPL systems use hand held flash lamps to emit micro pulses of light across a broad band of visible wavelengths. By using gentle pulses of light momentarily to create heat, IPL can permanently disable hair follicles. and prevent future growth. Similarly, IPL also achieves excellent long term results when treating thread veins, skin pigmentation, acne and other skin complaints.