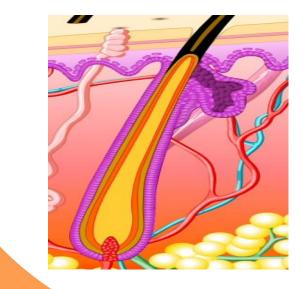

## -Machine Introduction-

- Hair Removal
- Skin Rejuvenation
- Ance Removal

-Working Principle—

IPL is a non-invasive skin treatment that emits powerful bursts of light energy to treat sun damaged skin, wrinkles, and unwanted hair growth, etc. without damaging the surface of your skin.

IPL systems use hand held flash lamps to emit micro pulses of light across a broad band of visible wavelengths. By using gentle pulses of light momentarily to create heat, IPL can permanently disable hair follicles. and prevent future growth. Similarly, IPL also achieves excellent long term results when treating thread veins, skin pigmentation, acne and other skin complaints.