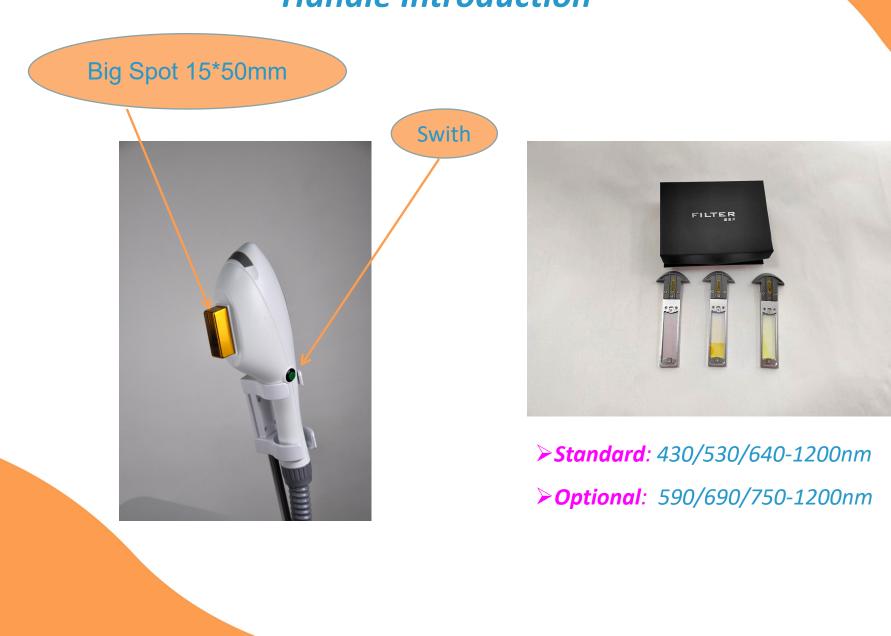

#### -Handle Introduction-

## -Machine Parameters-

| Power Supply   | 2000W                                  |
|----------------|----------------------------------------|
| Screen         | 10.4 Inch TFT Screen                   |
| Wavelength     | IPL(430/530/640-1200nm),SHR(650-950nm) |
| Energy         | 1-26J/cm2                              |
| Spot Size      | 15*50mm                                |
| Pluse Amount   | 1-6                                    |
| Pluse          | 1-9.9ms                                |
| Cooling System | Air Cooling + Water Cooling + TEC      |
| Machine Size   | 52*38*37                               |
| Net Weight     | 35Kgs                                  |