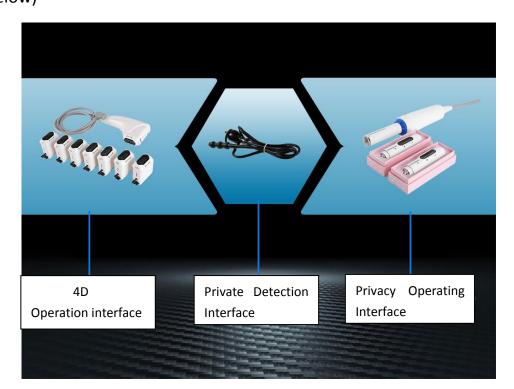

# 四、 Name of instrument parts

|                      | Enorgy directly reaches the face layor to thermally       |  |
|----------------------|-----------------------------------------------------------|--|
|                      | Energy directly reaches the fascia layer to thermally     |  |
|                      | coagulate the fascia layer, which produces the effect of  |  |
|                      | tightening and lifting the fascia layer to suspend the    |  |
| 4.5mm                | skin, so that the skin can be improved from deep to       |  |
|                      | shallow to support the subcutaneous structure of the      |  |
|                      | skin, and better help the bottom layer of the skin to     |  |
|                      | restore elasticity and remove the wrinkle to lift facial  |  |
|                      | skin.                                                     |  |
| privacy3.0mm         | Energy goes directly to submucosal tissue to accelerate   |  |
|                      | cell activity, regenerate collagen, increase mucosal      |  |
|                      | elasticity and tighten vaginal muscles.                   |  |
| privacy4.5mm         | The energy goes directly to the fascia layer, which makes |  |
|                      | the fascia layer heat coagulate to produce the effect of  |  |
|                      | tightening Yin.Improve the muscle structure supporting    |  |
|                      | the mucosa from deep to shallow to help the muscle        |  |
|                      | layer restore more elasticity and compactness.            |  |
| Privacy testing tube | Using the principle of balloon manometry to detect        |  |
|                      | vaginal relaxation.                                       |  |

The instrument is equipped with four probes: 4D head: 3.0mm, 4.5m, privacy head: 3.0mm, 4.5mm.

Note: 4D body probes with 6.0mm, 8.0mm, 10.0mm, 13.0mm and 16.0mm are selected.