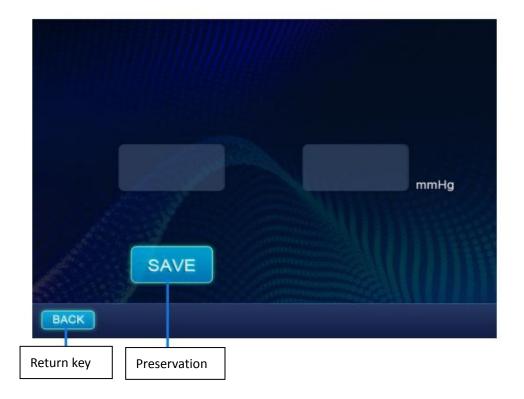

| Pressure value | Relaxed state   | Degree of   | Suggested Exercise Ways  |
|----------------|-----------------|-------------|--------------------------|
|                |                 | sensitivity |                          |
| 60 below       | Very poor       | No          | Must Strengthen Exercise |
| 60-80n         | Relatively poor | Low         | Need to keep exercising  |
| 80-120n        | normal          | General     | Need moderate exercise   |
| 120-160n       | Better          | flatus      | Exercise in ascension    |
|                |                 | vaginalis   |                          |
| More than 160  | excellent       | goddess     | Maintenance Exercise     |

(The second measurement is the standard value of your personal tightness after the instrument is operated)

⑤Correspond to the following values of the vaginal elasticity test table in order to determine the exercise method.

④ After 6 seconds of relaxation, breathe naturally and enter the first measurement, totaling 2 measurements.

(The first measurement is the standard value of your privacy relaxation before the instrument is operated)