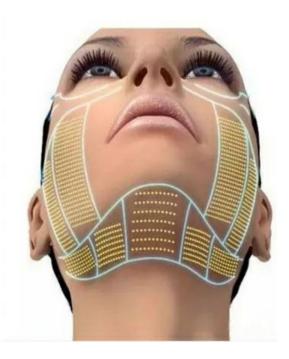

(3) Before the operation of the instrument, replace the required treatment head and adjust the energy from low to high to the range that the experiencer can withstand.

4D manipulation : operate with this line position (as shown below)
4D whole facial operation: each depth probe operates 200-250 rounds;

4D Operational exclusion zone: Avoid hairline, temples, eyes (eyeballs), Yintang, nose, Around the mouth, Lip, chin, Mandible, larynx, aorta, and Where nerves such as navel pass through;

The thyroid around the neck can not be operated; When treating the body,