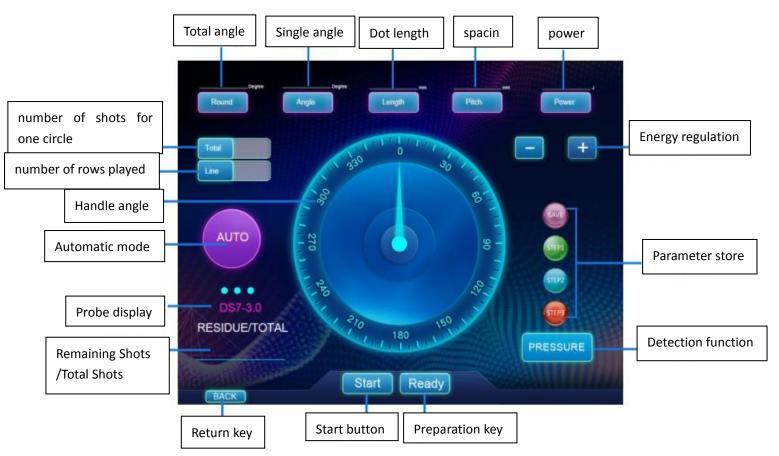

#### Operation interface for 4D

2、Function introduction of professional work interface.

Various parameters can be adjusted in the working interface as following:

【Width(mm)】 represents the total width of the energy region;

[Length(mm)] represents the total length of the energy region of the ultrasonic beauty instrument;

【Clearance(mm)】 represents the distance between the freezing point and the point in each line of the energy region;

[Pitch(mm)] represents the distance between each line and line in the energy region;

[Power(J)] represents energy; click [-] (decrease) [+] (increase)

adjust the size ;

【 Patient Total 】 represents the number of points recorded for treatment Click 【 Clear 】 clear treatment points;

Click 【Start】 the instrument star to work; click 【Stop】 the instrument stops working;

M1 — M5 represents the choice of parameter storage mode or recall parameters;

and then click **[**SAVE**]** Save parameter storage; click **[**Back**]** represents return

**[**Fast Mode **]** represents fast mode; **[**Slow Mode **]** represents slow mode;

【Depth】:Display the identified probe; 【Use Line】:Remaining number of probe;

【Total Line】:Total number of probes; 【Row number】:Display energy rows (1-12 rows);

【 Point 】 :Display the number of energy points; 【 Version number】:Edition