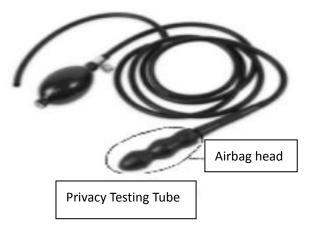

# 四、 Name of instrument parts

|                      | Enorgy directly reaches the face layor to thermally       |  |
|----------------------|-----------------------------------------------------------|--|
|                      | Energy directly reaches the fascia layer to thermally     |  |
|                      | coagulate the fascia layer, which produces the effect of  |  |
|                      | tightening and lifting the fascia layer to suspend the    |  |
| 4.5mm                | skin, so that the skin can be improved from deep to       |  |
|                      | shallow to support the subcutaneous structure of the      |  |
|                      | skin, and better help the bottom layer of the skin to     |  |
|                      | restore elasticity and remove the wrinkle to lift facial  |  |
|                      | skin.                                                     |  |
| privacy3.0mm         | Energy goes directly to submucosal tissue to accelerate   |  |
|                      | cell activity, regenerate collagen, increase mucosal      |  |
|                      | elasticity and tighten vaginal muscles.                   |  |
| privacy4.5mm         | The energy goes directly to the fascia layer, which makes |  |
|                      | the fascia layer heat coagulate to produce the effect of  |  |
|                      | tightening Yin.Improve the muscle structure supporting    |  |
|                      | the mucosa from deep to shallow to help the muscle        |  |
|                      | layer restore more elasticity and compactness.            |  |
| Privacy testing tube | Using the principle of balloon manometry to detect        |  |
|                      | vaginal relaxation.                                       |  |

(1) Clean and disinfect the balloon head of the test tube and put a condom on the balloon;

<sup>(2)</sup>Please put the head of the balloon into the vagina (for example, if it is difficult to put it in, lubricant can be added)