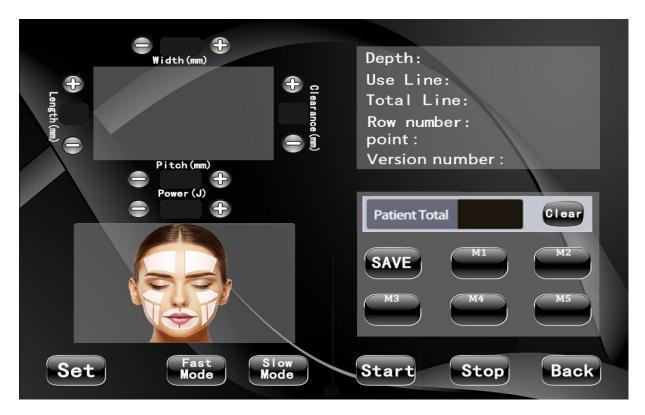

#### Operation interface for 4D

2、Function introduction of professional work interface.

Various parameters can be adjusted in the working interface as following:

【Width(mm)】 represents the total width of the energy region;

[Length(mm)] represents the total length of the energy region of the ultrasonic beauty instrument;

【Clearance(mm)】 represents the distance between the freezing point and the point in each line of the energy region;

[Pitch(mm)] represents the distance between each line and line in the energy region;

[Power(J)] represents energy; click [-] (decrease) [+] (increase)

adjust the size ;

【 Patient Total 】 represents the number of points recorded for treatment Click 【 Clear 】 clear treatment points;

Click 【Start】 the instrument star to work; click 【Stop】 the instrument stops working;

M1 — M5 represents the choice of parameter storage mode or recall parameters;

and then click **[**SAVE**]** Save parameter storage; click **[**Back**]** represents return

**[**Fast Mode **]** represents fast mode; **[**Slow Mode **]** represents slow mode;

【Depth】:Display the identified probe; 【Use Line】:Remaining number of probe;

【Total Line】:Total number of probes; 【Row number】:Display energy rows (1-12 rows);

【 Point 】 :Display the number of energy points; 【 Version number】:Edition