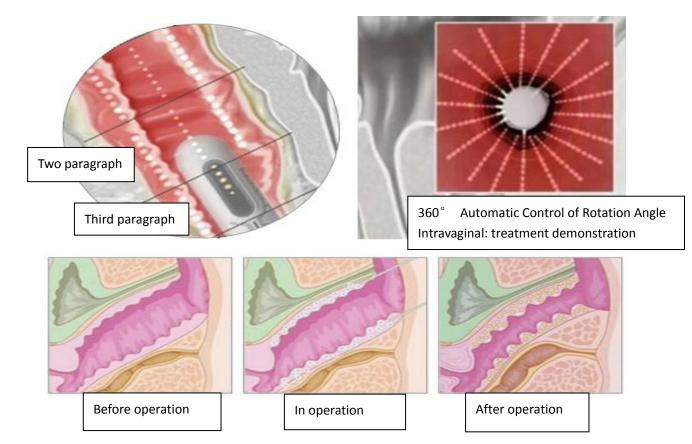

7. Makeup immediately after treatment does not affect normal life and work.

8 privacy use of 360 degrees of 3D surround technology, through automatic control of rotation angle, to ensure that multiple accurate, uniform dots, good results.

(e.g. if it is difficult to insert, a layer of Lubricant product can be applied on the outer surface of condom)

 $^{(8)}$  After clicking Ready to prepare key, the handle rotates 360  $^\circ\,$  , and the

automatic rotation reset lamp of the handle turns on.Click on the "Start" button to enter the working state.

(9) Probe operation process: probe operation vagina is divided into three sections. (First, the probe reaches the cervical orifice, From inside to outside. inside, middle, outside); Use 4.5 probe at first, then use 3.0 probe to operate in the same way; During the whole process, the probe is close to the vaginal wall.(30-140 minutes)

(10) Insert the probe into the end of the vagina, and the "0" scale is at the top. If the automatic mode is selected, it can be completed by pressing the operation button on the handle once, and reset automatically.

(1) For example, the selection is manual mode, press the button on the handle to send out a line, after the dotting operation is completed, the handle is suspended after rotating the preset angle, and then press the button on the handle to send out a line, the handle rotates the angle again, so repeat the operation until the operation of the current setup is complete.

(12) Manual mode is to hit the line by clicking until a circle of 360 degrees is completed and the handle is reset by itself.

(13) After the operation, remove the condom and clean the probe and handle with detergent.

(14) Following is a demonstration of intravaginal therapy:

(15) Privacy Postoperative Notes:

-No special care is needed, Normal cleaning is enough.

-There will be slight swelling in the vagina after the operation. Tell the guest not to worry. It usually subsides in about five hours. There may also be minimal white energy points at some therapeutic sites, but these are usually normal, mild and temporary responses.