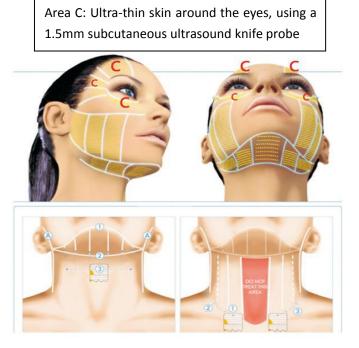

4D Operational exclusion zone: Avoid hairline, temples, eyes (eyeballs), Yintang, nose, Around the mouth, Lip, chin, Mandible, larynx, aorta, and Where nerves such as navel pass through;

The thyroid around the neck can not be operated; When treating the body,

where nerves pass and blood vessels pass, please do not operate.

 $(5)\;$  During the operation, the treatment head should be kept flat against

the skin, and the operation spacing should be arranged closely.