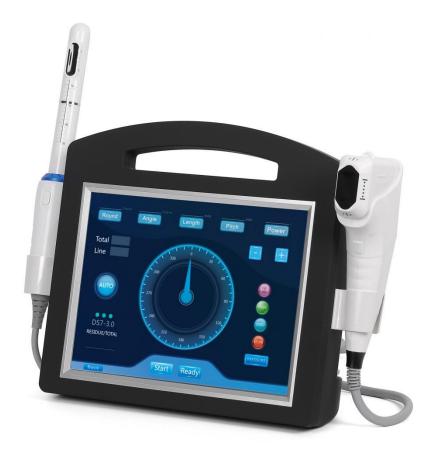

# 四、 Name of instrument parts

|                      | Enorgy directly reaches the face layor to thermally       |  |
|----------------------|-----------------------------------------------------------|--|
|                      | Energy directly reaches the fascia layer to thermally     |  |
|                      | coagulate the fascia layer, which produces the effect of  |  |
|                      | tightening and lifting the fascia layer to suspend the    |  |
| 4.5mm                | skin, so that the skin can be improved from deep to       |  |
|                      | shallow to support the subcutaneous structure of the      |  |
|                      | skin, and better help the bottom layer of the skin to     |  |
|                      | restore elasticity and remove the wrinkle to lift facial  |  |
|                      | skin.                                                     |  |
| privacy3.0mm         | Energy goes directly to submucosal tissue to accelerate   |  |
|                      | cell activity, regenerate collagen, increase mucosal      |  |
|                      | elasticity and tighten vaginal muscles.                   |  |
| privacy4.5mm         | The energy goes directly to the fascia layer, which makes |  |
|                      | the fascia layer heat coagulate to produce the effect of  |  |
|                      | tightening Yin.Improve the muscle structure supporting    |  |
|                      | the mucosa from deep to shallow to help the muscle        |  |
|                      | layer restore more elasticity and compactness.            |  |
| Privacy testing tube | Using the principle of balloon manometry to detect        |  |
|                      | vaginal relaxation.                                       |  |

The instrument is equipped with four probes: 4D head: 3.0mm, 4.5m, privacy head: 3.0mm, 4.5mm.

Note: 4D body probes with 6.0mm, 8.0mm, 10.0mm, 13.0mm and 16.0mm are selected.