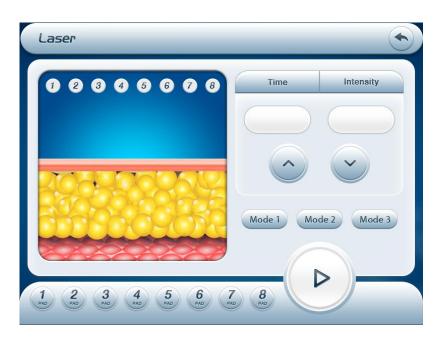

click the button of to start operation.

Tips click will be returned back to the last screen

 please analyzer the fat part status, the according it to adjust the energy and working time.

- intensity/time setting:click the key of " down,0-20 according the customer need.
- MODE: Mode 1 Mode 2 Mode 3

There are 3 modes: mode1 mode2 mode3

- Mode 1 : Suitable for arms, thighs & other parts therapy, or mild obese type.
- Mode 2 : Suitable for hip, abdomen & back, or moderate obese type.

Mode 3 : Suitable for arms, abdomen which is moderate obese type.

Click from 1 to 8 to start lipo laser pads working:

E click the button of

to start operation.

Tips click

will be returned back to the last screen

1、Contraindication:

A man with a heart problem;

- Severe cold and cold urticaria patients
- Patients with cold plasminogen;
- Raynaud's disease;
- Cold globulin;
- Severe diabetic patients;
- Severe chilblain;
- Physiological hypotonic patients;
- > An elderly, young, frail, etc person who is intolerant of coldtreatment;
- > Patients with the following electrical equipment cannot be treated