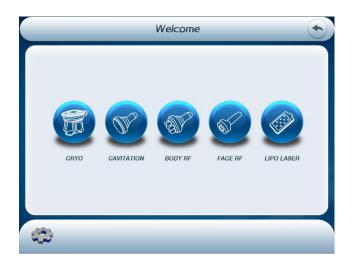

## Home screen interface:

Please touch anywhere to enter next screen.

Please choose one function to enter next screen.

|             | Cryolipolysis | ۵ ک                                    |
|-------------|---------------|----------------------------------------|
| Cryo 1      |               | Cryo 2                                 |
|             |               | C Time                                 |
| S Release S |               | S<br>Release<br>S                      |
| Temperature | Ý             | *** Temperature<br>*C<br>C Cycle Times |
|             | Step Step     |                                        |