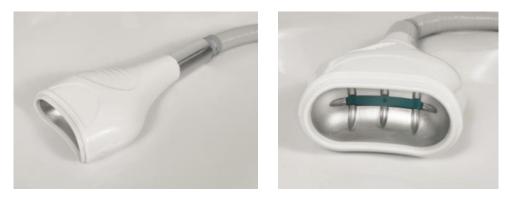

- The freezing head is made of soft silicone material, and the experience is more comfortable;
- After the cooling system starts or stops, it will automatically circulate water for 1 minute to ensure cooling and Heat dissipation;
- Real-time environmental dynamic temperature control monitoring under the working condition of the freezing head;
- The refrigeration module adopts the frost-proof safety module and automatically thermostats;
- The water cooling module uses a high-flow water pump to ensure that the water cooling efficiency
- The water pipeline adopts a series system. When the water circulation is abnormal, it can automatically stop working to ensure safe operation.

## Cryolipolysis handle:

- 360° all-dimension surrounding cooling applicators
- The treating area is all-dimension cryolipolise Approach 100% frozen in full area
- A FREEZE CONTOUR PLUS treatment corresponds approximately 3 treatments with typical fat freezing devices
- Only 35 to 45 mins time each treatment needed instead of 60 mins . Save about half treatment time to treat more customers .