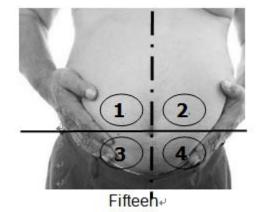

Water overflow (please open the cover when you are filling water)

Note: Cryo handle 1 and cryo handle 2 can work together.

Cryo handle 3 and cryo handle 4 can work together.

## Note:

1.cryo1 and cryo2 can be working together.cryo3 and cryo4 can be working together.