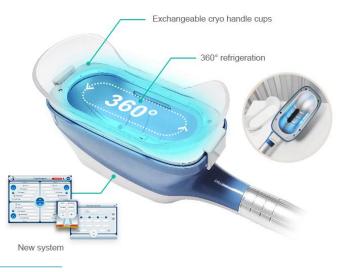

- ◆ What is 360 cryolipolysis? 360-degree full range of cooling and heating, freezing at minus 10℃ to positive 45℃ heating, 4 groups cycle modes for operation, parameters can be set flexibly; 8 pcs different sizes cryo handles are suitable for different size areas and body shape.
- Independent power supply control operating system, running more stable and safer;
- Intelligent identification of the induction socket, insert the wrong accessories automatically alarm prompts to avoid mistake;

## Cryolipolysis handle:

- 360° all-dimension surrounding cooling applicators
- The treating area is all-dimension cryolipolise Approach 100% frozen in full area
- A FREEZE CONTOUR PLUS treatment corresponds approximately 3 treatments with typical fat freezing devices
- Only 35 to 45 mins time each treatment needed instead of 60 mins . Save about half treatment time to treat more customers .