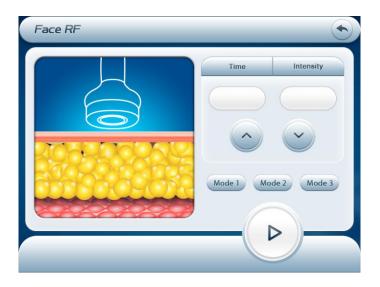

- please analyzer the fat part status, the according it to adjust the energy and working time.
- intensity/time setting:click the key of ", then clikc up and down,0-20 according the customer need.
- MODE: Mode 1 Mode 2 Mode 3

There are 3 modes: mode1 mode2 mode3

- Mode 1 : Suitable for arms, thighs & other parts therapy, or mild obese type.
- Mode 2 : Suitable for hip, abdomen & back, or moderate obese type.
- Mode 3 : Suitable for arms, abdomen which is moderate obese type.