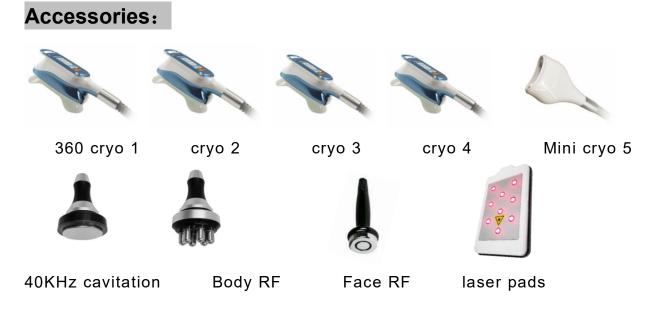

| ♦ mainengine                        | 1рс   |
|-------------------------------------|-------|
| ♦ powerline                         | 1pcs  |
| <ul> <li>Instructions</li> </ul>    | 1сору |
| ♦ accessoriesholder                 | 1set  |
| ♦ bandage                           | 1set  |
| <ul> <li>Cryohead</li> </ul>        | 1set  |
| ♦ 40KHz cavitation head             | 1pcs  |
| <ul> <li>Body RF head</li> </ul>    | 1pcs  |
| ♦ Face RF head                      | 1pcs  |
| <ul> <li>Lipo laser pads</li> </ul> | 8pcs  |