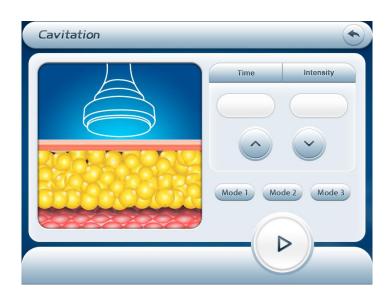

- Please analyzer the fat part status, then according it, to adjust the Intensity,vacuum
- release time and working time.
- ◆ vacuum setting: 0.5s ~9.0s0.according to the customers need.
- release setting:0s~4.0s,according to the customers need.
- time setting: 1~60min,according to the customers need.
- cooling temperature: -10  $^{\circ}$ C to ~45  $^{\circ}$ C, according to the customers need.

- please analyzer the fat part status, the according it to adjust the energy and working time.
- intensity/time setting:click the key of ", then clikc up and down,0-20 according the customer need.
- MODE: Mode 1 Mode 2 Mode 3