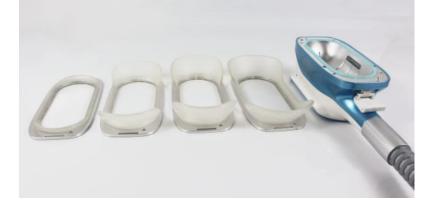

## 1#195\*85mm;2#210\*90mm;3#215\*100mm;4#230\*105mm

#3/#4 APPLICATIOR: for flanks.curved cup design allows for better placement and fit on curved or narrow parts of the body.

#2 APPLICATIOR:best matches with the contour of abdomen.most commonly used applicator used forthis area.

## 1#140\*70mm;2#155\*80mm;3#165\*90mm

#1 APPLICATIORP: ideal for longer vertical areas of fat(I.E.abdomen and flanks). also suggested for the arms.

Mini cryo 5: handle size: 80\*40mm