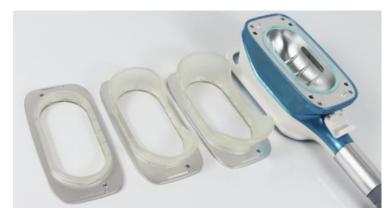

## Cryolipolysis handle:

- 360° all-dimension surrounding cooling applicators
- The treating area is all-dimension cryolipolise Approach 100% frozen in full area
- A FREEZE CONTOUR PLUS treatment corresponds approximately 3 treatments with typical fat freezing devices
- Only 35 to 45 mins time each treatment needed instead of 60 mins . Save about half treatment time to treat more customers .

#### Large cryo handle size:

## 1#195\*85mm;2#210\*90mm;3#215\*100mm;4#230\*105mm

#3/#4 APPLICATIOR: for flanks.curved cup design allows for better placement and fit on curved or narrow parts of the body.

#2 APPLICATIOR:best matches with the contour of abdomen.most commonly used applicator used forthis area.