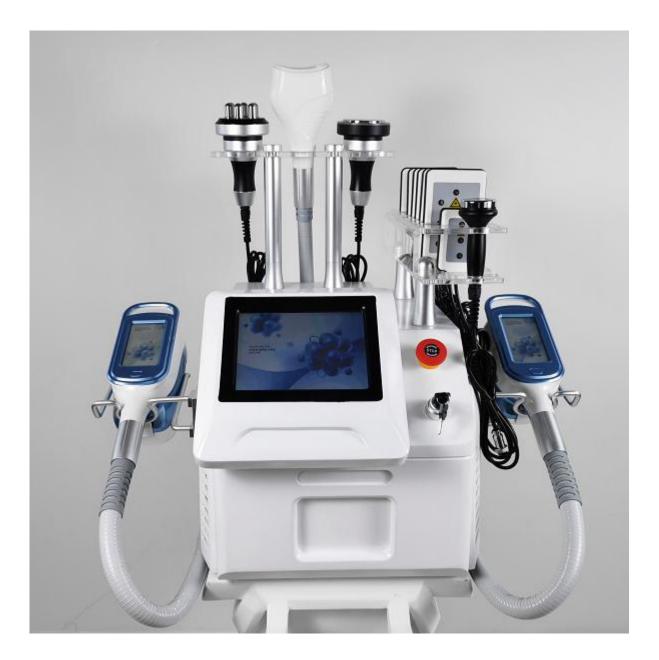

- ◆ What is 360 cryolipolysis? 360-degree full range of cooling and heating, freezing at minus 10℃ to positive 45℃ heating, 4 groups cycle modes for operation, parameters can be set flexibly; 8 pcs different sizes cryo handles are suitable for different size areas and body shape.
- Independent power supply control operating system, running more stable and safer;
- Intelligent identification of the induction socket, insert the wrong accessories automatically alarm prompts to avoid mistake;

- The freezing head is made of soft silicone material, and the experience is more comfortable;
- After the cooling system starts or stops, it will automatically circulate water for 1 minute to ensure cooling and Heat dissipation;
- Real-time environmental dynamic temperature control monitoring under the working condition of the freezing head;
- The refrigeration module adopts the frost-proof safety module and automatically thermostats;
- The water cooling module uses a high-flow water pump to ensure that the water cooling efficiency
- The water pipeline adopts a series system. When the water circulation is abnormal, it can automatically stop working to ensure safe operation.

## Cryolipolysis handle:

- 360° all-dimension surrounding cooling applicators
- The treating area is all-dimension cryolipolise Approach 100% frozen in full area
- A FREEZE CONTOUR PLUS treatment corresponds approximately 3 treatments with typical fat freezing devices
- Only 35 to 45 mins time each treatment needed instead of 60 mins . Save about half treatment time to treat more customers .