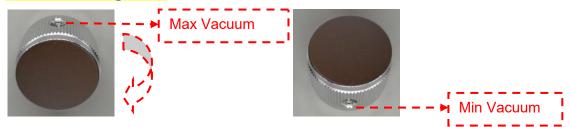

#### Airconditioning valve

For the vacuum, turn left is small, turn right is big