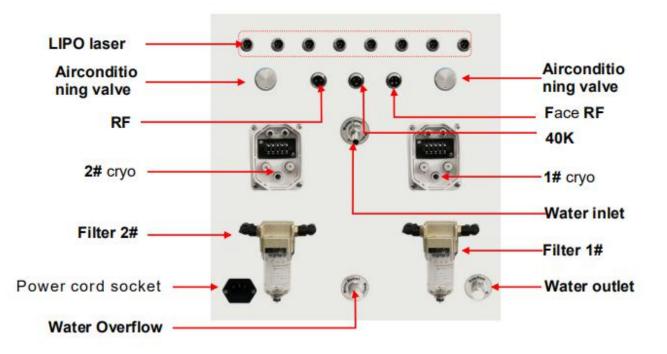

#### Installation introduction

Pay attention to: How to know enough water input?

Please observe water spilt, water spill automatically from the water spilt, means enough water input. Then draw out water pipe and water funnel.

Water overflow (please open the cover when you are filling water)

Note: Cryo handle 1 and cryo handle 2 can work together.

Cryo handle 3 and cryo handle 4 can work together.

#### Airconditioning valve

For the vacuum, turn left is small, turn right is big