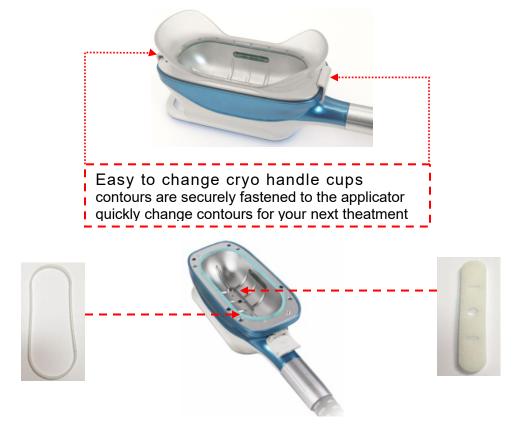

Water overflow (please open the cover when you are filling water)

Note: Cryo handle 1 and cryo handle 2 can work together.

Cryo handle 3 and cryo handle 4 can work together.

## 1#195\*85mm;2#210\*90mm;3#215\*100mm;4#230\*105mm

#3/#4 APPLICATIOR: for flanks.curved cup design allows for better placement and fit on curved or narrow parts of the body.

#2 APPLICATIOR:best matches with the contour of abdomen.most commonly used applicator used forthis area.

## 1#140\*70mm;2#155\*80mm;3#165\*90mm

#1 APPLICATIORP: ideal for longer vertical areas of fat(I.E.abdomen and flanks). also suggested for the arms.

Mini cryo 5: handle size: 80\*40mm