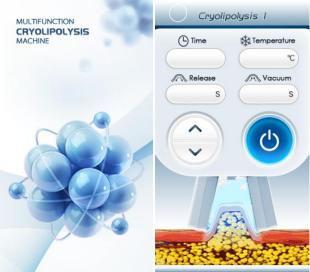

## Cryo handle screen:

Please touch anywhere to enter the function screen!

## Home screen interface:

Please touch anywhere to enter next screen.

Please choose one function to enter next screen.

|             | Cryolipolysis | ۵ ک                                    |
|-------------|---------------|----------------------------------------|
| Cryo 1      |               | Cryo 2                                 |
|             |               | C Time                                 |
| S Release S |               | S<br>Release<br>S                      |
| Temperature | Ý             | *** Temperature<br>*C<br>C Cycle Times |
|             | Step Step     |                                        |

- Please analyzer the fat part status, then according it, to adjust the Intensity,vacuum
- release time and working time.
- ◆ vacuum setting: 0.5s ~9.0s0.according to the customers need.
- release setting:0s~4.0s,according to the customers need.
- time setting: 1~60min,according to the customers need.
- cooling temperature: -10  $^{\circ}$ C to ~45  $^{\circ}$ C, according to the customers need.